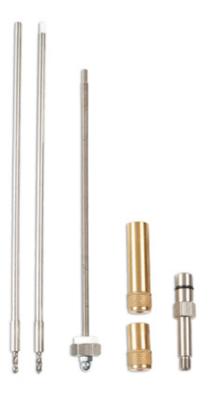

## Broken Glow Plug Tip Puller Kit M8 for PSA w/o cleaning

Broken Glow Plug Tip removal kit for M8 used in PSA 1.4/1.6 diesel engines. glow plugs supplied without cleaning tools. If cleaning tools required, please see Laser Part No. 6646.

## **Additional Information**

- Applications include: M8 x 1mm glow plug tip extraction tools.
- Unique extended drill bits with crimped and welded ends for increased access and a built in depth control collar to ensure the maximum depth cannot be exceeded.
- Specially machined thread taps, crimped and welded to extra-long extensions for increased access.
- Due to the size of individual threaded components and the nature of the task, all components should be considered consumable. Spare parts are available.